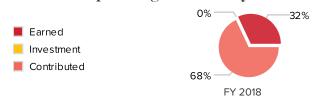

# **Unrestricted Operating Revenue by Source**

Applicant is not audited or reviewed by an independent accounting firm.

| Financial Summary                             |            |            |        |           |          |
|-----------------------------------------------|------------|------------|--------|-----------|----------|
| 11                                            | E)/ 20/2   | EV 2042 24 | CI.    | EV 2022   | V        |
| Unrestricted Activity                         | FY 2018    | FY 2019 %  | Change | FY 2020 9 | % Change |
| Unrestricted operating revenue                |            |            |        |           |          |
| Earned program                                | \$113,993  | \$117,712  | 3%     | \$148,131 | 26%      |
| Earned non-program                            | \$31,696   | \$30,544   | -4%    | \$38,833  | 27%      |
| Total earned revenue                          | \$145,689  | \$148,256  | 2%     | \$186,964 | 26%      |
| Investment revenue                            | \$15       |            | -100%  | \$40      | n/a      |
| Contributed revenue                           | \$310,115  | \$339,884  | 10%    | \$242,111 | -29%     |
| Total unrestricted operating revenue          | \$455,819  | \$488,140  | 7%     | \$429,115 | -12%     |
| Less in-kind                                  | \$6,520    | \$11,468   | 76%    | \$11,285  | -2%      |
| Unrestricted operating revenue less in-kind   | \$449,299  | \$476,672  | 6%     | \$417,830 | -12%     |
| Operating expenses                            |            |            |        |           |          |
| Program                                       | \$449,736  | \$432,966  | -4%    | \$392,491 | -9%      |
| Management & general                          | \$100,309  | \$46,658   | -53%   | \$94,829  | 103%     |
| Fundraising                                   | \$42,385   | \$12,610   | -70%   | \$8,766   | -30%     |
| Total operating expenses                      | \$592,430  | \$492,234  | -17%   | \$496,086 | 1%       |
| Less in-kind                                  | \$6,520    | \$11,468   | 76%    | \$11,285  | -2%      |
| Unrestricted operating expenses less in-kind  | \$585,910  | \$480,766  | -18%   | \$484,801 | 1%       |
| Unrestricted change in net assets - operating | -\$136,611 | -\$4,094   | 97%    | -\$66,971 | -1,536%  |
| Unrestricted change in net assets             | -\$136,611 | -\$4,094   | 97%    | -\$66,971 | -1,536%  |
| Restricted change in net assets               |            |            | n/a    |           | n/a      |
| Total change in net assets                    | -\$136,611 | -\$4,094   | 97%    | -\$66,971 | -1,536%  |