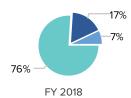

### **Operating Expenses by Functional Grouping**

| <u>Crossnatch Center for Art and</u>        |           |           |           |              |            |  |  |  |
|---------------------------------------------|-----------|-----------|-----------|--------------|------------|--|--|--|
| Revenue Details                             |           |           |           |              |            |  |  |  |
| Operating Revenue                           | FY 2018   | FY 2019   | FY 2020   | FY 2020      | FY 2020    |  |  |  |
| Earned - Program                            | Total     | Total     | Total     | Unrestricted | Restricted |  |  |  |
| Subscriptions                               |           |           | \$0       | \$0          |            |  |  |  |
| Membership fees - individuals               |           |           | \$0       | \$0          | \$0        |  |  |  |
| Membership fees - organizations             |           |           | \$0       | \$0          |            |  |  |  |
| Ticket sales & admissions                   |           |           | \$0       | \$0          |            |  |  |  |
| Education revenue                           | \$79,019  | \$110,518 | \$112,849 | \$112,849    |            |  |  |  |
| Publication sales                           |           |           | \$0       | \$0          |            |  |  |  |
| Gallery sales                               |           |           | \$0       | \$0          |            |  |  |  |
| Contracted services & touring fees          | \$32,694  | \$3,619   | \$35,180  | \$35,180     |            |  |  |  |
| Royalty & reproduction revenue              |           |           | \$0       | \$0          |            |  |  |  |
| Earned - program not listed above           | \$2,280   | \$3,575   | \$102     | \$102        |            |  |  |  |
| Total earned - program                      | \$113,993 | \$117,712 | \$148,131 | \$148,131    |            |  |  |  |
|                                             |           |           |           |              |            |  |  |  |
| Earned - Non-program                        |           |           |           |              |            |  |  |  |
| Rental revenue                              |           |           | \$0       | \$0          |            |  |  |  |
| Sponsorship revenue                         | \$29,649  | \$30,230  | \$37,697  | \$37,697     |            |  |  |  |
| Attendee-generated revenue not listed above | \$1,211   | \$314     | \$1,136   | \$1,136      |            |  |  |  |
| Earned non-program not listed above         | \$836     |           |           |              |            |  |  |  |
| Total earned - non-program                  | \$31,696  | \$30,544  | \$38,833  | \$38,833     |            |  |  |  |
| Total earned revenue                        | \$145,689 | \$148,256 | \$186,964 | \$186,964    |            |  |  |  |

### Revenue Narrative

| FY 2018 | n/a |
|---------|-----|
| FY 2019 | n/a |
| FY 2020 | n/a |

|                  |                                                                                                                                                              |                                                                                                                                                                                                 |                                                                                                                                                                                                                                                             |                                                                                                                                                                                                                                                                                                                                                                                                                                                                                                                                                                                                                                                                                                                                                                                                                                                                                                                                                     |                                                                                                                                                                                                                                                                                                                                                                                                                                                                                                                                                                                                                                                                                                                                                                                                                                                                                                                                                                                                                                                                                                                                                                                                           |                                                                                                                                                                                                                                                                                                                                                                                                                                                                                                                                                 | 35                     |
|------------------|--------------------------------------------------------------------------------------------------------------------------------------------------------------|-------------------------------------------------------------------------------------------------------------------------------------------------------------------------------------------------|-------------------------------------------------------------------------------------------------------------------------------------------------------------------------------------------------------------------------------------------------------------|-----------------------------------------------------------------------------------------------------------------------------------------------------------------------------------------------------------------------------------------------------------------------------------------------------------------------------------------------------------------------------------------------------------------------------------------------------------------------------------------------------------------------------------------------------------------------------------------------------------------------------------------------------------------------------------------------------------------------------------------------------------------------------------------------------------------------------------------------------------------------------------------------------------------------------------------------------|-----------------------------------------------------------------------------------------------------------------------------------------------------------------------------------------------------------------------------------------------------------------------------------------------------------------------------------------------------------------------------------------------------------------------------------------------------------------------------------------------------------------------------------------------------------------------------------------------------------------------------------------------------------------------------------------------------------------------------------------------------------------------------------------------------------------------------------------------------------------------------------------------------------------------------------------------------------------------------------------------------------------------------------------------------------------------------------------------------------------------------------------------------------------------------------------------------------|-------------------------------------------------------------------------------------------------------------------------------------------------------------------------------------------------------------------------------------------------------------------------------------------------------------------------------------------------------------------------------------------------------------------------------------------------------------------------------------------------------------------------------------------------|------------------------|
|                  |                                                                                                                                                              |                                                                                                                                                                                                 |                                                                                                                                                                                                                                                             |                                                                                                                                                                                                                                                                                                                                                                                                                                                                                                                                                                                                                                                                                                                                                                                                                                                                                                                                                     |                                                                                                                                                                                                                                                                                                                                                                                                                                                                                                                                                                                                                                                                                                                                                                                                                                                                                                                                                                                                                                                                                                                                                                                                           |                                                                                                                                                                                                                                                                                                                                                                                                                                                                                                                                                 |                        |
| FY 2018<br>Total | FY 2019<br>Total                                                                                                                                             | %<br>Change                                                                                                                                                                                     | FY 2020<br>Total                                                                                                                                                                                                                                            | %<br>Change                                                                                                                                                                                                                                                                                                                                                                                                                                                                                                                                                                                                                                                                                                                                                                                                                                                                                                                                         | FY 2020<br>Program                                                                                                                                                                                                                                                                                                                                                                                                                                                                                                                                                                                                                                                                                                                                                                                                                                                                                                                                                                                                                                                                                                                                                                                        | FY 2020<br>General &<br>Administrative                                                                                                                                                                                                                                                                                                                                                                                                                                                                                                          | FY 2020<br>Fundraising |
|                  |                                                                                                                                                              |                                                                                                                                                                                                 |                                                                                                                                                                                                                                                             |                                                                                                                                                                                                                                                                                                                                                                                                                                                                                                                                                                                                                                                                                                                                                                                                                                                                                                                                                     |                                                                                                                                                                                                                                                                                                                                                                                                                                                                                                                                                                                                                                                                                                                                                                                                                                                                                                                                                                                                                                                                                                                                                                                                           |                                                                                                                                                                                                                                                                                                                                                                                                                                                                                                                                                 |                        |
| \$158,824        | \$210,593                                                                                                                                                    | 33%                                                                                                                                                                                             | \$175,312                                                                                                                                                                                                                                                   | -17%                                                                                                                                                                                                                                                                                                                                                                                                                                                                                                                                                                                                                                                                                                                                                                                                                                                                                                                                                | \$140,249                                                                                                                                                                                                                                                                                                                                                                                                                                                                                                                                                                                                                                                                                                                                                                                                                                                                                                                                                                                                                                                                                                                                                                                                 | \$26,297                                                                                                                                                                                                                                                                                                                                                                                                                                                                                                                                        | \$8,766                |
| \$16,596         | \$53,247                                                                                                                                                     | 221%                                                                                                                                                                                            | \$75,610                                                                                                                                                                                                                                                    | 42%                                                                                                                                                                                                                                                                                                                                                                                                                                                                                                                                                                                                                                                                                                                                                                                                                                                                                                                                                 | \$75,610                                                                                                                                                                                                                                                                                                                                                                                                                                                                                                                                                                                                                                                                                                                                                                                                                                                                                                                                                                                                                                                                                                                                                                                                  | \$0                                                                                                                                                                                                                                                                                                                                                                                                                                                                                                                                             | \$0                    |
| \$5,372          | \$4,305                                                                                                                                                      | -20%                                                                                                                                                                                            | \$5,717                                                                                                                                                                                                                                                     | 33%                                                                                                                                                                                                                                                                                                                                                                                                                                                                                                                                                                                                                                                                                                                                                                                                                                                                                                                                                 | \$0                                                                                                                                                                                                                                                                                                                                                                                                                                                                                                                                                                                                                                                                                                                                                                                                                                                                                                                                                                                                                                                                                                                                                                                                       | \$5,717                                                                                                                                                                                                                                                                                                                                                                                                                                                                                                                                         | \$0                    |
| \$180,792        | \$268,145                                                                                                                                                    | 48%                                                                                                                                                                                             | \$256,639                                                                                                                                                                                                                                                   | -4%                                                                                                                                                                                                                                                                                                                                                                                                                                                                                                                                                                                                                                                                                                                                                                                                                                                                                                                                                 | \$215,859                                                                                                                                                                                                                                                                                                                                                                                                                                                                                                                                                                                                                                                                                                                                                                                                                                                                                                                                                                                                                                                                                                                                                                                                 | \$32,014                                                                                                                                                                                                                                                                                                                                                                                                                                                                                                                                        | \$8,766                |
|                  |                                                                                                                                                              |                                                                                                                                                                                                 |                                                                                                                                                                                                                                                             |                                                                                                                                                                                                                                                                                                                                                                                                                                                                                                                                                                                                                                                                                                                                                                                                                                                                                                                                                     |                                                                                                                                                                                                                                                                                                                                                                                                                                                                                                                                                                                                                                                                                                                                                                                                                                                                                                                                                                                                                                                                                                                                                                                                           |                                                                                                                                                                                                                                                                                                                                                                                                                                                                                                                                                 |                        |
| \$2,875          | \$785                                                                                                                                                        | -73%                                                                                                                                                                                            | \$1,475                                                                                                                                                                                                                                                     | 88%                                                                                                                                                                                                                                                                                                                                                                                                                                                                                                                                                                                                                                                                                                                                                                                                                                                                                                                                                 | \$0                                                                                                                                                                                                                                                                                                                                                                                                                                                                                                                                                                                                                                                                                                                                                                                                                                                                                                                                                                                                                                                                                                                                                                                                       | \$1,475                                                                                                                                                                                                                                                                                                                                                                                                                                                                                                                                         | \$0                    |
| \$653            | \$0                                                                                                                                                          | -100%                                                                                                                                                                                           | \$4,284                                                                                                                                                                                                                                                     | n/a                                                                                                                                                                                                                                                                                                                                                                                                                                                                                                                                                                                                                                                                                                                                                                                                                                                                                                                                                 | \$0                                                                                                                                                                                                                                                                                                                                                                                                                                                                                                                                                                                                                                                                                                                                                                                                                                                                                                                                                                                                                                                                                                                                                                                                       | \$4,284                                                                                                                                                                                                                                                                                                                                                                                                                                                                                                                                         | \$0                    |
| \$408,110        | \$223,304                                                                                                                                                    | -45%                                                                                                                                                                                            | \$233,688                                                                                                                                                                                                                                                   | 5%                                                                                                                                                                                                                                                                                                                                                                                                                                                                                                                                                                                                                                                                                                                                                                                                                                                                                                                                                  | \$176,632                                                                                                                                                                                                                                                                                                                                                                                                                                                                                                                                                                                                                                                                                                                                                                                                                                                                                                                                                                                                                                                                                                                                                                                                 | \$57.056                                                                                                                                                                                                                                                                                                                                                                                                                                                                                                                                        | \$0                    |
| \$411,638        | \$224,089                                                                                                                                                    | -46%                                                                                                                                                                                            | \$239,447                                                                                                                                                                                                                                                   | 7%                                                                                                                                                                                                                                                                                                                                                                                                                                                                                                                                                                                                                                                                                                                                                                                                                                                                                                                                                  | \$176,632                                                                                                                                                                                                                                                                                                                                                                                                                                                                                                                                                                                                                                                                                                                                                                                                                                                                                                                                                                                                                                                                                                                                                                                                 | \$62,815                                                                                                                                                                                                                                                                                                                                                                                                                                                                                                                                        | \$0                    |
| \$592,430        | \$492,234                                                                                                                                                    | -17%                                                                                                                                                                                            | \$496,086                                                                                                                                                                                                                                                   | 1%                                                                                                                                                                                                                                                                                                                                                                                                                                                                                                                                                                                                                                                                                                                                                                                                                                                                                                                                                  | \$392,491                                                                                                                                                                                                                                                                                                                                                                                                                                                                                                                                                                                                                                                                                                                                                                                                                                                                                                                                                                                                                                                                                                                                                                                                 | \$94,829                                                                                                                                                                                                                                                                                                                                                                                                                                                                                                                                        | \$8,766                |
|                  |                                                                                                                                                              |                                                                                                                                                                                                 |                                                                                                                                                                                                                                                             |                                                                                                                                                                                                                                                                                                                                                                                                                                                                                                                                                                                                                                                                                                                                                                                                                                                                                                                                                     |                                                                                                                                                                                                                                                                                                                                                                                                                                                                                                                                                                                                                                                                                                                                                                                                                                                                                                                                                                                                                                                                                                                                                                                                           |                                                                                                                                                                                                                                                                                                                                                                                                                                                                                                                                                 |                        |
| \$592,430        | \$492,234                                                                                                                                                    | -17%                                                                                                                                                                                            | \$496,086                                                                                                                                                                                                                                                   | 1%                                                                                                                                                                                                                                                                                                                                                                                                                                                                                                                                                                                                                                                                                                                                                                                                                                                                                                                                                  |                                                                                                                                                                                                                                                                                                                                                                                                                                                                                                                                                                                                                                                                                                                                                                                                                                                                                                                                                                                                                                                                                                                                                                                                           |                                                                                                                                                                                                                                                                                                                                                                                                                                                                                                                                                 |                        |
| \$585,910        | \$480,766                                                                                                                                                    | -18%                                                                                                                                                                                            | \$484,801                                                                                                                                                                                                                                                   | 1%                                                                                                                                                                                                                                                                                                                                                                                                                                                                                                                                                                                                                                                                                                                                                                                                                                                                                                                                                  |                                                                                                                                                                                                                                                                                                                                                                                                                                                                                                                                                                                                                                                                                                                                                                                                                                                                                                                                                                                                                                                                                                                                                                                                           |                                                                                                                                                                                                                                                                                                                                                                                                                                                                                                                                                 |                        |
| \$592,430        | \$492,234                                                                                                                                                    | -17%                                                                                                                                                                                            | \$496,086                                                                                                                                                                                                                                                   | 1%                                                                                                                                                                                                                                                                                                                                                                                                                                                                                                                                                                                                                                                                                                                                                                                                                                                                                                                                                  |                                                                                                                                                                                                                                                                                                                                                                                                                                                                                                                                                                                                                                                                                                                                                                                                                                                                                                                                                                                                                                                                                                                                                                                                           |                                                                                                                                                                                                                                                                                                                                                                                                                                                                                                                                                 |                        |
| \$585,910        | \$480,766                                                                                                                                                    | -18%                                                                                                                                                                                            | \$484,801                                                                                                                                                                                                                                                   | 1%                                                                                                                                                                                                                                                                                                                                                                                                                                                                                                                                                                                                                                                                                                                                                                                                                                                                                                                                                  |                                                                                                                                                                                                                                                                                                                                                                                                                                                                                                                                                                                                                                                                                                                                                                                                                                                                                                                                                                                                                                                                                                                                                                                                           |                                                                                                                                                                                                                                                                                                                                                                                                                                                                                                                                                 |                        |
|                  | \$158,824<br>\$16,596<br>\$5,372<br>\$180,792<br>\$2,875<br>\$653<br>\$408,110<br>\$411,638<br>\$592,430<br>\$592,430<br>\$592,430<br>\$585,910<br>\$592,430 | \$158,824 \$210,593 \$16,596 \$53,247 \$5,372 \$4,305 \$180,792 \$268,145 \$2,875 \$653 \$0 \$408,110 \$223,304 \$411,638 \$224,089 \$592,430 \$492,234 \$585,910 \$480,766 \$592,430 \$492,234 | \$158,824 \$210,593 33% \$16,596 \$53,247 221% \$5,372 \$4,305 -20% \$180,792 \$268,145 48% \$2,875 \$785 -73% \$653 \$0 -100% \$408,110 \$223,304 -45% \$411,638 \$224,089 -46% \$592,430 \$492,234 -17% \$585,910 \$480,766 -18% \$592,430 \$492,234 -17% | Total         Total         Change         Total           \$158,824         \$210,593         33%         \$175,312           \$16,596         \$53,247         221%         \$75,610           \$5,372         \$4,305         -20%         \$5,717           \$180,792         \$268,145         48%         \$256,639           \$2,875         \$785         -73%         \$1,475           \$653         \$0         -100%         \$4,284           \$408,110         \$223,304         -45%         \$233,688           \$411,638         \$224,089         -46%         \$239,447           \$592,430         \$492,234         -17%         \$496,086           \$585,910         \$480,766         -18%         \$484,801           \$592,430         \$492,234         -17%         \$496,086           \$592,430         \$492,234         -17%         \$496,086           \$592,430         \$492,234         -17%         \$496,086 | Total         Total         Change         Total         Change           \$158,824         \$210,593         33%         \$175,312         -17%           \$16,596         \$53,247         221%         \$75,610         42%           \$5,372         \$4,305         -20%         \$5,717         33%           \$180,792         \$268,145         48%         \$256,639         -4%           \$2,875         \$785         -73%         \$1,475         88%           \$653         \$0         -100%         \$4,284         n/a           \$408,110         \$223,304         -45%         \$233,688         5%           \$411,638         \$224,089         -46%         \$239,447         7%           \$592,430         \$492,234         -17%         \$496,086         1%           \$592,430         \$492,234         -17%         \$496,086         1%           \$592,430         \$480,766         -18%         \$484,801         1%           \$592,430         \$492,234         -17%         \$496,086         1%           \$592,430         \$492,234         -17%         \$496,086         1%           \$592,430         \$492,234         -17%         \$496,086         1%< | FY 2018 FY 2019 % FY 2020 % FY 2020 Total Change Program  \$158,824 \$210,593 33% \$175,312 -17% \$140,249 \$16,596 \$53,247 221% \$75,610 42% \$75,610 \$5,372 \$4,305 -20% \$5,717 33% \$0  \$180,792 \$268,145 48% \$256,639 -4% \$215,859  \$2,875 \$785 -73% \$1,475 88% \$0 \$653 \$0 -100% \$4,284 n/a \$0  \$408,110 \$223,304 -45% \$233,688 5% \$176,632 \$411,638 \$224,089 -46% \$239,447 7% \$176,632 \$592,430 \$492,234 -17% \$496,086 1% \$392,491  \$592,430 \$492,234 -17% \$496,086 1% \$592,430 \$492,234 -17% \$496,086 1% | FY 2018 FY 2019        |