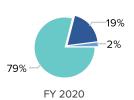

### **Operating Expenses by Functional Grouping**

| <u>Crossnatch Center for Art and</u>        |           |           |           |              |            |  |  |  |
|---------------------------------------------|-----------|-----------|-----------|--------------|------------|--|--|--|
| Revenue Details                             |           |           |           |              |            |  |  |  |
| Operating Revenue                           | FY 2018   | FY 2019   | FY 2020   | FY 2020      | FY 2020    |  |  |  |
| Earned - Program                            | Total     | Total     | Total     | Unrestricted | Restricted |  |  |  |
| Subscriptions                               |           |           | \$0       | \$0          |            |  |  |  |
| Membership fees - individuals               |           |           | \$0       | \$0          | \$0        |  |  |  |
| Membership fees - organizations             |           |           | \$0       | \$0          |            |  |  |  |
| Ticket sales & admissions                   |           |           | \$0       | \$0          |            |  |  |  |
| Education revenue                           | \$79,019  | \$110,518 | \$112,849 | \$112,849    |            |  |  |  |
| Publication sales                           |           |           | \$0       | \$0          |            |  |  |  |
| Gallery sales                               |           |           | \$0       | \$0          |            |  |  |  |
| Contracted services & touring fees          | \$32,694  | \$3,619   | \$35,180  | \$35,180     |            |  |  |  |
| Royalty & reproduction revenue              |           |           | \$0       | \$0          |            |  |  |  |
| Earned - program not listed above           | \$2,280   | \$3,575   | \$102     | \$102        |            |  |  |  |
| Total earned - program                      | \$113,993 | \$117,712 | \$148,131 | \$148,131    |            |  |  |  |
|                                             |           |           |           |              |            |  |  |  |
| Earned - Non-program                        |           |           |           |              |            |  |  |  |
| Rental revenue                              |           |           | \$0       | \$0          |            |  |  |  |
| Sponsorship revenue                         | \$29,649  | \$30,230  | \$37,697  | \$37,697     |            |  |  |  |
| Attendee-generated revenue not listed above | \$1,211   | \$314     | \$1,136   | \$1,136      |            |  |  |  |
| Earned non-program not listed above         | \$836     |           |           |              |            |  |  |  |
| Total earned - non-program                  | \$31,696  | \$30,544  | \$38,833  | \$38,833     |            |  |  |  |
| Total earned revenue                        | \$145,689 | \$148,256 | \$186,964 | \$186,964    |            |  |  |  |