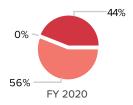

# **Unrestricted Operating Revenue by Source**

Applicant is not audited or reviewed by an independent accounting firm.

| Financial Summary                             |            |            |        |           |          |
|-----------------------------------------------|------------|------------|--------|-----------|----------|
| 11                                            | E)/ 20/2   | EV 2042 24 | CI.    | EV 2022   | V        |
| Unrestricted Activity                         | FY 2018    | FY 2019 %  | Change | FY 2020 9 | % Change |
| Unrestricted operating revenue                |            |            |        |           |          |
| Earned program                                | \$113,993  | \$117,712  | 3%     | \$148,131 | 26%      |
| Earned non-program                            | \$31,696   | \$30,544   | -4%    | \$38,833  | 27%      |
| Total earned revenue                          | \$145,689  | \$148,256  | 2%     | \$186,964 | 26%      |
| Investment revenue                            | \$15       |            | -100%  | \$40      | n/a      |
| Contributed revenue                           | \$310,115  | \$339,884  | 10%    | \$242,111 | -29%     |
| Total unrestricted operating revenue          | \$455,819  | \$488,140  | 7%     | \$429,115 | -12%     |
| Less in-kind                                  | \$6,520    | \$11,468   | 76%    | \$11,285  | -2%      |
| Unrestricted operating revenue less in-kind   | \$449,299  | \$476,672  | 6%     | \$417,830 | -12%     |
| Operating expenses                            |            |            |        |           |          |
| Program                                       | \$449,736  | \$432,966  | -4%    | \$392,491 | -9%      |
| Management & general                          | \$100,309  | \$46,658   | -53%   | \$94,829  | 103%     |
| Fundraising                                   | \$42,385   | \$12,610   | -70%   | \$8,766   | -30%     |
| Total operating expenses                      | \$592,430  | \$492,234  | -17%   | \$496,086 | 1%       |
| Less in-kind                                  | \$6,520    | \$11,468   | 76%    | \$11,285  | -2%      |
| Unrestricted operating expenses less in-kind  | \$585,910  | \$480,766  | -18%   | \$484,801 | 1%       |
| Unrestricted change in net assets - operating | -\$136,611 | -\$4,094   | 97%    | -\$66,971 | -1,536%  |
| Unrestricted change in net assets             | -\$136,611 | -\$4,094   | 97%    | -\$66,971 | -1,536%  |
| Restricted change in net assets               |            |            | n/a    |           | n/a      |
| Total change in net assets                    | -\$136,611 | -\$4,094   | 97%    | -\$66,971 | -1,536%  |