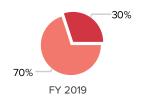

# **Unrestricted Operating Revenue by Source**

Applicant is not audited or reviewed by an independent accounting firm.

| Financial Summary                             |            |            |        |           |          |
|-----------------------------------------------|------------|------------|--------|-----------|----------|
| 11                                            | E)/ 20/2   | EV 2042 24 | CI.    | EV 2022   | V        |
| Unrestricted Activity                         | FY 2018    | FY 2019 %  | Change | FY 2020 9 | % Change |
| Unrestricted operating revenue                |            |            |        |           |          |
| Earned program                                | \$113,993  | \$117,712  | 3%     | \$148,131 | 26%      |
| Earned non-program                            | \$31,696   | \$30,544   | -4%    | \$38,833  | 27%      |
| Total earned revenue                          | \$145,689  | \$148,256  | 2%     | \$186,964 | 26%      |
| Investment revenue                            | \$15       |            | -100%  | \$40      | n/a      |
| Contributed revenue                           | \$310,115  | \$339,884  | 10%    | \$242,111 | -29%     |
| Total unrestricted operating revenue          | \$455,819  | \$488,140  | 7%     | \$429,115 | -12%     |
| Less in-kind                                  | \$6,520    | \$11,468   | 76%    | \$11,285  | -2%      |
| Unrestricted operating revenue less in-kind   | \$449,299  | \$476,672  | 6%     | \$417,830 | -12%     |
| Operating expenses                            |            |            |        |           |          |
| Program                                       | \$449,736  | \$432,966  | -4%    | \$392,491 | -9%      |
| Management & general                          | \$100,309  | \$46,658   | -53%   | \$94,829  | 103%     |
| Fundraising                                   | \$42,385   | \$12,610   | -70%   | \$8,766   | -30%     |
| Total operating expenses                      | \$592,430  | \$492,234  | -17%   | \$496,086 | 1%       |
| Less in-kind                                  | \$6,520    | \$11,468   | 76%    | \$11,285  | -2%      |
| Unrestricted operating expenses less in-kind  | \$585,910  | \$480,766  | -18%   | \$484,801 | 1%       |
| Unrestricted change in net assets - operating | -\$136,611 | -\$4,094   | 97%    | -\$66,971 | -1,536%  |
| Unrestricted change in net assets             | -\$136,611 | -\$4,094   | 97%    | -\$66,971 | -1,536%  |
| Restricted change in net assets               |            |            | n/a    |           | n/a      |
| Total change in net assets                    | -\$136,611 | -\$4,094   | 97%    | -\$66,971 | -1,536%  |