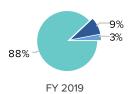

92,234  | -17%   | \$496,086 | 1%       |
| Less in-kind                                  | \$6,520    | \$11,468   | 76%    | \$11,285  | -2%      |
| Unrestricted operating expenses less in-kind  | \$585,910  | \$480,766  | -18%   | \$484,801 | 1%       |
| Unrestricted change in net assets - operating | -\$136,611 | -\$4,094   | 97%    | -\$66,971 | -1,536%  |
| Unrestricted change in net assets             | -\$136,611 | -\$4,094   | 97%    | -\$66,971 | -1,536%  |
| Restricted change in net assets               |            |            | n/a    |           | n/a      |
| Total change in net assets                    | -\$136,611 | -\$4,094   | 97%    | -\$66,971 | -1,536%  |

# **Unrestricted Operating Revenue by Source**







### **Operating Expenses by Functional Grouping**









| <u>Crossnatch Center for Art and</u>        |           |           |           |              |            |  |  |  |
|---------------------------------------------|-----------|-----------|-----------|--------------|------------|--|--|--|
| Revenue Details                             |           |           |           |              |            |  |  |  |
| Operating Revenue                           | FY 2018   | FY 2019   | FY 2020   | FY 2020      | FY 2020    |  |  |  |
| Earned - Program                            | Total     | Total     | Total     | Unrestricted | Restricted |  |  |  |
| Subscriptions                               |           |           | \$0       | \$0          |            |  |  |  |
| Membership fees - individuals               |           |