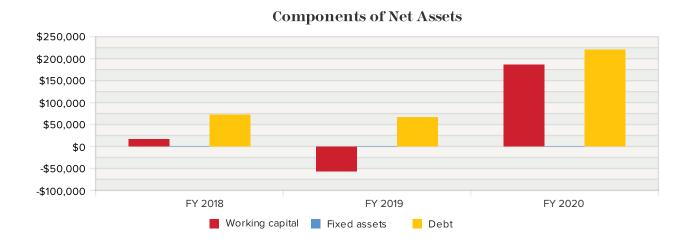

Applicant is not audited or reviewed by an independent accounting firm.

| Financial Summary                             |            |            |        |           |          |
|-----------------------------------------------|------------|------------|--------|-----------|----------|
| 11                                            | E)/ 20/2   | EV 2042 24 | CI.    | EV 2022   | V        |
| Unrestricted Activity                         | FY 2018    | FY 2019 %  | Change | FY 2020 9 | % Change |
| Unrestricted operating revenue                |            |            |        |           |          |
| Earned program                                | \$113,993  | \$117,712  | 3%     | \$148,131 | 26%      |
| Earned non-program                            | \$31,696   | \$30,544   | -4%    | \$38,833  | 27%      |
| Total earned revenue                          | \$145,689  | \$148,256  | 2%     | \$186,964 | 26%      |
| Investment revenue                            | \$15       |            | -100%  | \$40      | n/a      |
| Contributed revenue                           | \$310,115  | \$339,884  | 10%    | \$242,111 | -29%     |
| Total unrestricted operating revenue          | \$455,819  | \$488,140  | 7%     | \$429,115 | -12%     |
| Less in-kind                                  | \$6,520    | \$11,468   | 76%    | \$11,285  | -2%      |
| Unrestricted operating revenue less in-kind   | \$449,299  | \$476,672  | 6%     | \$417,830 | -12%     |
| Operating expenses                            |            |            |        |           |          |
| Program                                       | \$449,736  | \$432,966  | -4%    | \$392,491 | -9%      |
| Management & general                          | \$100,309  | \$46,658   | -53%   | \$94,829  | 103%     |
| Fundraising                                   | \$42,385   | \$12,610   | -70%   | \$8,766   | -30%     |
| Total operating expenses                      | \$592,430  | \$492,234  | -17%   | \$496,086 | 1%       |
| Less in-kind                                  | \$6,520    | \$11,468   | 76%    | \$11,285  | -2%      |
| Unrestricted operating expenses less in-kind  | \$585,910  | \$480,766  | -18%   | \$484,801 | 1%       |
| Unrestricted change in net assets - operating | -\$136,611 | -\$4,094   | 97%    | -\$66,971 | -1,536%  |
| Unrestricted change in net assets             | -\$136,611 | -\$4,094   | 97%    | -\$66,971 | -1,536%  |
| Restricted change in net assets               |            |            | n/a    |           | n/a      |
| Total change in net assets                    | -\$136,611 | -\$4,094   | 97%    | -\$66,971 | -1,536%  |