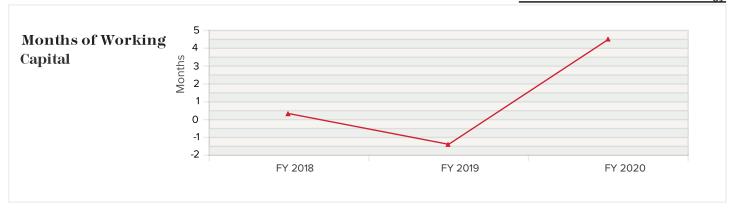

Applicant is not audited or reviewed by an independent accounting firm.

| Financial Summary                             |            |            |        |           |          |
|-----------------------------------------------|------------|------------|--------|-----------|----------|
| 11                                            | E)/ 20/2   | EV 2042 24 | CI.    | EV 2022   | V        |
| Unrestricted Activity                         | FY 2018    | FY 2019 %  | Change | FY 2020 9 | % Change |
| Unrestricted operating revenue                |            |            |        |           |          |
| Earned program                                | \$113,993  | \$117,712  | 3%     | \$148,131 | 26%      |
| Earned non-program                            | \$31,696   | \$30,544   | -4%    | \$38,833  | 27%      |
| Total earned revenue                          | \$145,689  | \$148,256  | 2%     | \$186,964 | 26%      |
| Investment revenue                            | \$15       |            | -100%  | \$40      | n/a      |
| Contributed revenue                           | \$310,115  | \$339,884  | 10%    | \$242,111 | -29%     |
| Total unrestricted operating revenue          | \$455,819  | \$488,140  | 7%     | \$429,115 | -12%     |
| Less in-kind                                  | \$6,520    | \$11,468   | 76%    | \$11,285  | -2%      |
| Unrestricted operating revenue less in-kind   | \$449,299  | \$476,672  | 6%     | \$417,830 | -12%     |
| Operating expenses                            |            |            |        |           |          |
| Program                                       | \$449,736  | \$432,966  | -4%    | \$392,491 | -9%      |
| Management & general                          | \$100,309  | \$46,658   | -53%   | \$94,829  | 103%     |
| Fundraising                                   | \$42,385   | \$12,610   | -70%   | \$8,766   | -30%     |
| Total operating expenses                      | \$592,430  | \$492,234  | -17%   | \$496,086 | 1%       |
| Less in-kind                                  | \$6,520    | \$11,468   | 76%    | \$11,285  | -2%      |
| Unrestricted operating expenses less in-kind  | \$585,910  | \$480,766  | -18%   | \$484,801 | 1%       |
| Unrestricted change in net assets - operating | -\$136,611 | -\$4,094   | 97%    | -\$66,971 | -1,536%  |
| Unrestricted change in net assets             | -\$136,611 | -\$4,094   | 97%    | -\$66,971 | -1,536%  |
| Restricted change in net assets               |            |            | n/a    |           | n/a      |
| Total change in net assets                    | -\$136,611 | -\$4,094   | 97%    | -\$66,971 | -1,536%  |